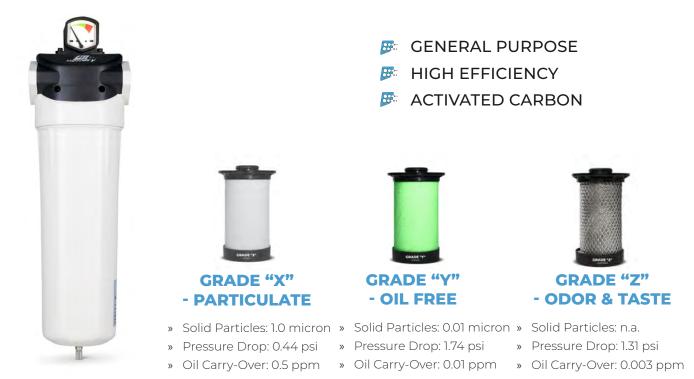

## **Compressed Air Filters**

### Description

Super-Dry SAF Series filters effectively removes up to 99% of contaminants present in the compressed air. Clean, quality compressed air maximizes air-tool service life, ensures that pneumatic machinery and control systems operate at the peak of their performance **B** and keeps pipes & valves free from contaminants.

### Specifications and ordering information:

| Housing | Air flow         | Inlet/<br>Outlet | Dimensions (in) |      |       | Element              | Weight |
|---------|------------------|------------------|-----------------|------|-------|----------------------|--------|
| Housing | 100 psig<br>scfm | NPT (in)         | А               | В    | С     | (Grade)              | (lbs)  |
| SAF-45  | 45               | 1/2              | 3.75            | 8    | 6.75  | E-45 <i>(X/Y/Z)</i>  | 2      |
| SAF-85  | 100              | 3/4              | 3.75            | 10.5 | 9.5   | E-85 <i>(X/Y/Z)</i>  | 2.2    |
| SAF-185 | 180              | 1                | 5               | 12   | 10.25 | E-185 <i>(X/Y/Z)</i> | 5      |
| SAF-375 | 370              | ] 1⁄2            | 5               | 15   | 13.5  | E-375 (X/Y/Z)        | 6      |
| SAF-515 | 515              | 2                | 6.75            | 20   | 18    | E-515 <i>(X/Y/Z)</i> | 14.5   |