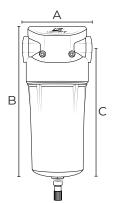

### Specifications and ordering information:

| Housing    | Air flow<br>100 psig<br>scfm | Inlet/<br>Outlet<br>NPT<br>in |      | Weight |       |       |
|------------|------------------------------|-------------------------------|------|--------|-------|-------|
|            |                              |                               | А    | В      | С     | (lbs) |
| FSD- 45-W  | 45                           | 1/2                           | 3.75 | 8      | 6.75  | 2     |
| FSD- 85-W  | 100                          | 3/4                           | 3.75 | 10.5   | 9.5   | 2.2   |
| FSD- 185-W | 180                          | 1                             | 5    | 12     | 10.25 | 5     |
| FSD- 375-W | 370                          | 1 1⁄2                         | 5    | 15     | 13.5  | 6     |
| FSD- 515-W | 515                          | 2                             | 6.75 | 20     | 18    | 14.5  |

### Specifications and ordering information:

| Housing | Air flow         | Inlet/<br>Outlet | Dimensions (in) |      |       | Element              | Weight |
|---------|------------------|------------------|-----------------|------|-------|----------------------|--------|
| Housing | 100 psig<br>scfm | NPT (in)         | А               | В    | С     | (Grade)              | (lbs)  |
| SAF-45  | 45               | 1/2              | 3.75            | 8    | 6.75  | E-45 <i>(X/Y/Z)</i>  | 2      |
| SAF-85  | 100              | 3/4              | 3.75            | 10.5 | 9.5   | E-85 <i>(X/Y/Z)</i>  | 2.2    |
| SAF-185 | 180              | 1                | 5               | 12   | 10.25 | E-185 <i>(X/Y/Z)</i> | 5      |
| SAF-375 | 370              | ] 1⁄2            | 5               | 15   | 13.5  | E-375 (X/Y/Z)        | 6      |
| SAF-515 | 515              | 2                | 6.75            | 20   | 18    | E-515 <i>(X/Y/Z)</i> | 14.5   |