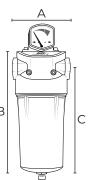

### Specifications and ordering information:

| Housing    | Air flow<br>100 psig<br>scfm | Inlet/<br>Outlet<br>NPT<br>in |      | Weight |       |       |
|------------|------------------------------|-------------------------------|------|--------|-------|-------|
|            |                              |                               | А    | В      | С     | (lbs) |
| FSD- 45-W  | 45                           | 1/2                           | 3.75 | 8      | 6.75  | 2     |
| FSD- 85-W  | 100                          | 3/4                           | 3.75 | 10.5   | 9.5   | 2.2   |
| FSD- 185-W | 180                          | 1                             | 5    | 12     | 10.25 | 5     |
| FSD- 375-W | 370                          | 1 1⁄2                         | 5    | 15     | 13.5  | 6     |
| FSD- 515-W | 515                          | 2                             | 6.75 | 20     | 18    | 14.5  |

### Specifications and ordering information:

| Housing | Air flow         | Inlet/<br>Outlet | Dimensions (in) |      |       | Element              | Weight |
|---------|------------------|------------------|-----------------|------|-------|----------------------|--------|
| Housing | 100 psig<br>scfm | NPT (in)         | А               | В    | С     | (Grade)              | (lbs)  |
| SAF-45  | 45               | 1/2              | 3.75            | 8    | 6.75  | E-45 <i>(X/Y/Z)</i>  | 2      |
| SAF-85  | 100              | 3/4              | 3.75            | 10.5 | 9.5   | E-85 <i>(X/Y/Z)</i>  | 2.2    |
| SAF-185 | 180              | 1                | 5               | 12   | 10.25 | E-185 <i>(X/Y/Z)</i> | 5      |
| SAF-375 | 370              | ] 1⁄2            | 5               | 15   | 13.5  | E-375 (X/Y/Z)        | 6      |
| SAF-515 | 515              | 2                | 6.75            | 20   | 18    | E-515 <i>(X/Y/Z)</i> | 14.5   |