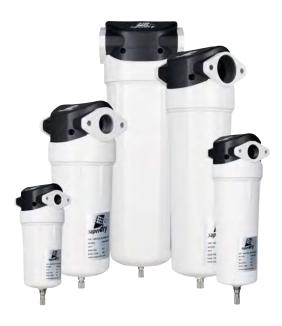

## **Compressed Air Filters**

### Description

Super-Dry SAF Series filters effectively removes up to 99% of contaminants present in the compressed air. Clean, quality compressed air maximizes air-tool service life, ensures that pneumatic machinery and control systems operate at the peak of their performance **B** and keeps pipes & valves free from contaminants.

### Specifications and ordering information:

| Housing | Air flow         | Inlet/<br>Outlet | Dimensions (in) |      |       | Element              | Weight |
|---------|------------------|------------------|-----------------|------|-------|----------------------|--------|
| Housing | 100 psig<br>scfm | NPT (in)         | А               | В    | С     | (Grade)              | (lbs)  |
| SAF-45  | 45               | 1/2              | 3.75            | 8    | 6.75  | E-45 <i>(X/Y/Z)</i>  | 2      |
| SAF-85  | 100              | 3/4              | 3.75            | 10.5 | 9.5   | E-85 <i>(X/Y/Z)</i>  | 2.2    |
| SAF-185 | 180              | 1                | 5               | 12   | 10.25 | E-185 <i>(X/Y/Z)</i> | 5      |
| SAF-375 | 370              | ] 1⁄2            | 5               | 15   | 13.5  | E-375 (X/Y/Z)        | 6      |
| SAF-515 | 515              | 2                | 6.75            | 20   | 18    | E-515 <i>(X/Y/Z)</i> | 14.5   |