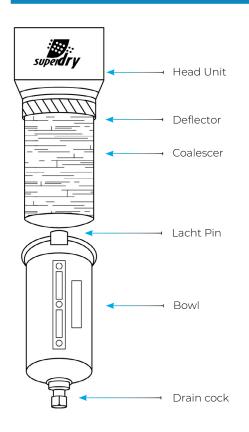

#### >> HOW TO INSTALL A NEW REPLACEMENT KIT

- Press on the latch pin and turn the bowl 1/8 left or right.
- Remove the old coalescer filter and install the new one.
- Put the bowl back and make sure that the latch pin is in the center of the head unit.
- Re-open air supply SLOWLY. Check for air leakage. If leakage occurs, shut off air supply, relieve pressure from unit by manually activating the drain cock on the bottom of the FC, and make sure that the bowl is installed properly.