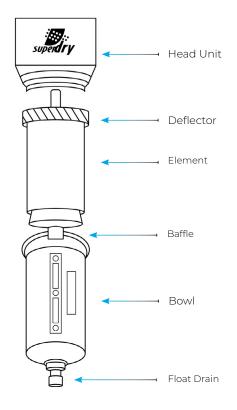

## REPLACEMENT KIT FOR FS-1/2 & FS-1

Risk of injury. Release all air pressure from system before servicing.

| Model | Element | Float Drain |
|-------|---------|-------------|
| FS-½  | EFS-½   | AD41        |
| FS-1  | EFS-1   | AD41        |

### >> HOW TO INSTALL A NEW FILTER ELEMENT

- Press on the latch pin and turn the bowl 1/8 left or right.
- Unscrew the baffle.
- B: Remove the old filter element.
- Install the new filter element, put the bowl back and make sure that the latch pin is in the center of the head unit.
- Open air supply SLOWLY. Check for air leakage If leakage occurs, shut off air supply, relieve pressure from unit by manually activating the float drain on the bottom of the FS, and make sure that the bowl is installed properly.