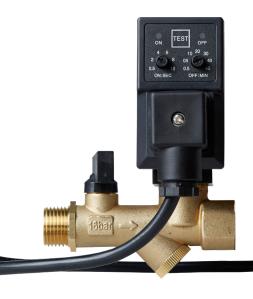

### >> INSTALLATION

- F Verify flow direction
- F Valve can be maintained in any position
- If tubing is used for draining, beware of "whipping" when valve is open

#### **Timer Specifications**

- F Interval time: 0.5 45 min.
- ₱ Discharge time: 0.5 10 sec

#### **Valve Specifications**

- F Type: 2 way valve
- **In: 1/4"- 1/2 "NPT (DUAL PORT)**
- Max Pressure: 150 ps

## **Timer Setting**

- Set interval time using RIGHT adjusting knob
- Set discharge time using LEFT adjusting knob