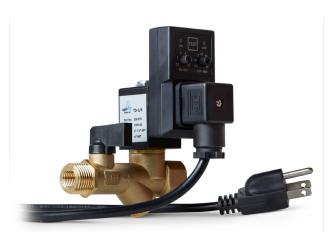

### >> INSTALLATION

- F Verify flow direction
- F Valve can be maintained in any position
- If tubing is used for draining, beware of "whipping" when valve is open

#### **Timer Specifications**

- F Interval time: 0.5 45 min.
- ₱ Discharge time: 0.5 10 sec

#### **Valve Specifications**

- F Type: 2 way valve
- **In: 1/4"- 1/2 "NPT (DUAL PORT)**
- Max Pressure: 150 ps

## **Timer Setting**

- Set interval time using RIGHT adjusting knob
- Set discharge time using LEFT adjusting knob