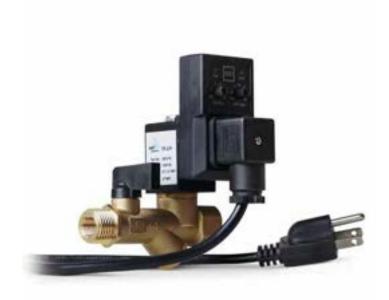

## Description

The TD timer controlled condensate drain is a combination of a solenoid valve, a ball valve strainer and an electronic timer designed to automatically remove condensate from compressors, compressed air dryers and receiver tanks.

## Specifications and ordering information:

| Model          | Voltage | Inlet/Outlet<br>NPT<br>in | Interval Time<br>minutes | Discharge Time<br>seconds | Weight<br>(lbs) |
|----------------|---------|---------------------------|--------------------------|---------------------------|-----------------|
| TD- 1/4        | 110     | 1/4-1/2 (dual)            | 0.5 - 45                 | 0.5 - 10                  | 2               |
| TD- 1/4 12 VDC | 12      | 1/4                       | 0.5 - 45                 | 0.5 - 10                  | 2               |
| TD- 1/4 220 V  | 220     | 1/4                       | 0.5 - 45                 | 0.5 - 10                  | 2               |